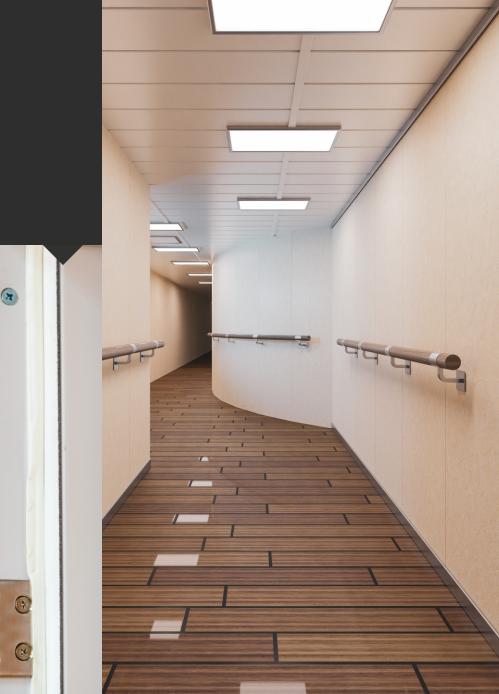

# WALL SYSTEMS

# **CEILING SYSTEMS**

- Complete various ceiling systems designated for all types of ships especially for Cruise and Ferry
- MED certified system for B and C, fire class

### Wide range of systems:

- Self-supporting system, including the option
- with no visible joints
- Tile ceiling system
- Stripe ceiling system
- Improved acoustic systems available up to 50 Db noise reduction
- Aluminium honeycomb systems are also available
- System designated for fast and easy installation