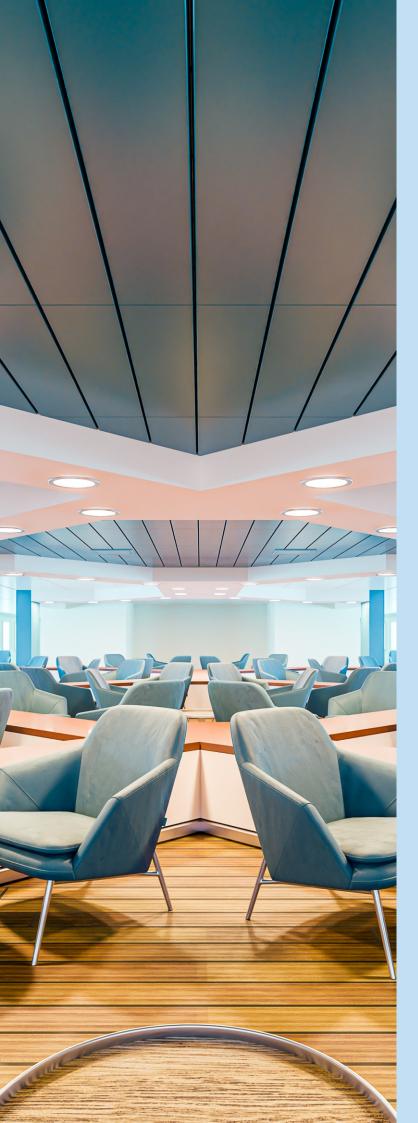

# WALL SYSTEMS

# **CEILING SYSTEMS**

- Complete various ceiling systems designated for all types of ships especially for Cruise and Ferry
- MED certified system for B and C, fire class

### Wide range of systems:

- Self-supporting system, including the option
- with no visible joints
- Tile ceiling system
- Stripe ceiling system
- Improved acoustic systems available up to 50 Db noise reduction
- Aluminium honeycomb systems are also available
- System designated for fast and easy installation