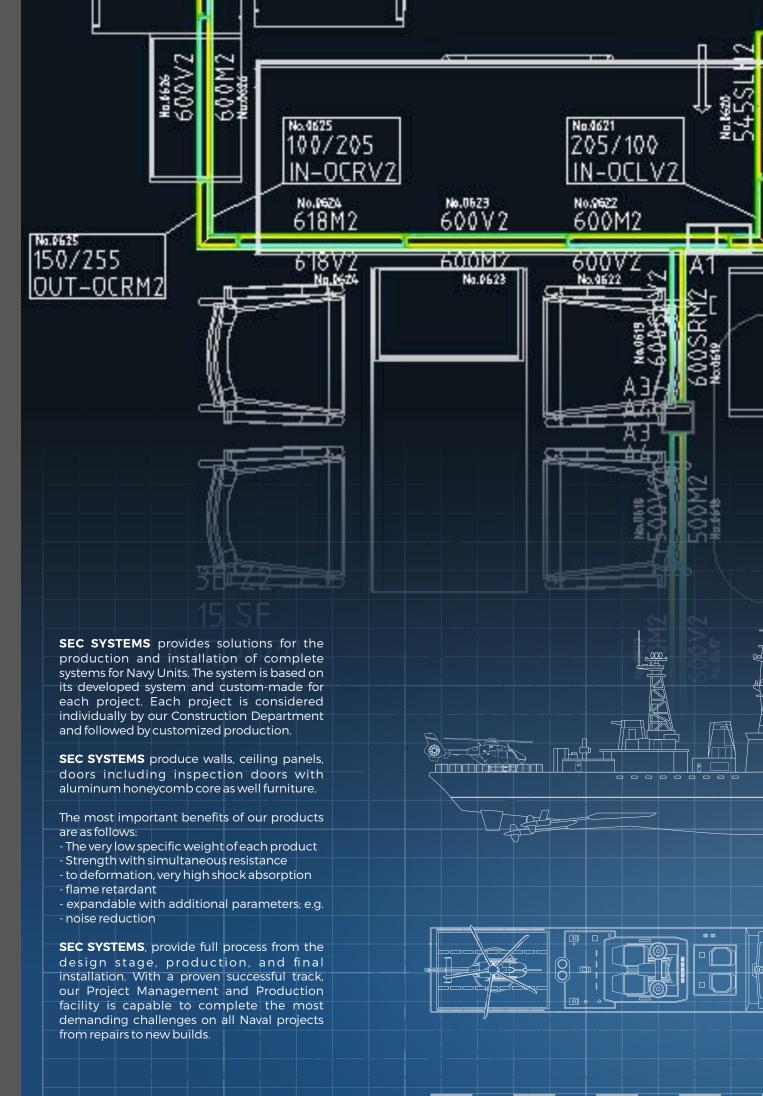

# ABOUT US

**MARINE MARKET** 

NAVY INDUSTRIES

**SEC SYSTEMS** is the leading manufacturer of interior systems for marine, naval, offshore, and not limited to mentioned. The Company is represented by a team of qualified managers, the foundation is qualified and professional staff with many years of experience in the production and installation process. The production facility is equipped with modern CNC machines, capable deliver a high-quality product.

Our offer represents the wide range of equipment designated for the marine market. The main offer is MED-certified approved marine systems. Covering wall and ceiling systems, a wide range of doors, and ship furniture. Custom-made products for navy or offshore market with honeycomb and shock absorb systems.

SEC SYSTEMS has the experience, competence, and technological capacity necessary to manufacture steel and aluminum structures. Specializing in manufacturing lightweight steel structures for the interior and marine industry. The production of steel and aluminum structures is based on combining our design process customer requirements, regulations following standards, and certification of Classification Societies and not only.

Thanks to our broad construction and competence based on our design department we carry out orders from A to 7 -

Thanks to our broad construction and competence based on our design department, we carry out orders from A to Z-from the analysis of the request, through the construction process, to the implementation and final assembly. As a result, our projects can meet the highest standards. The fully equipped production line including painting is the added value to our customer, as all process is under control and in the warehouse. For more details visit our website or contact the commercial department