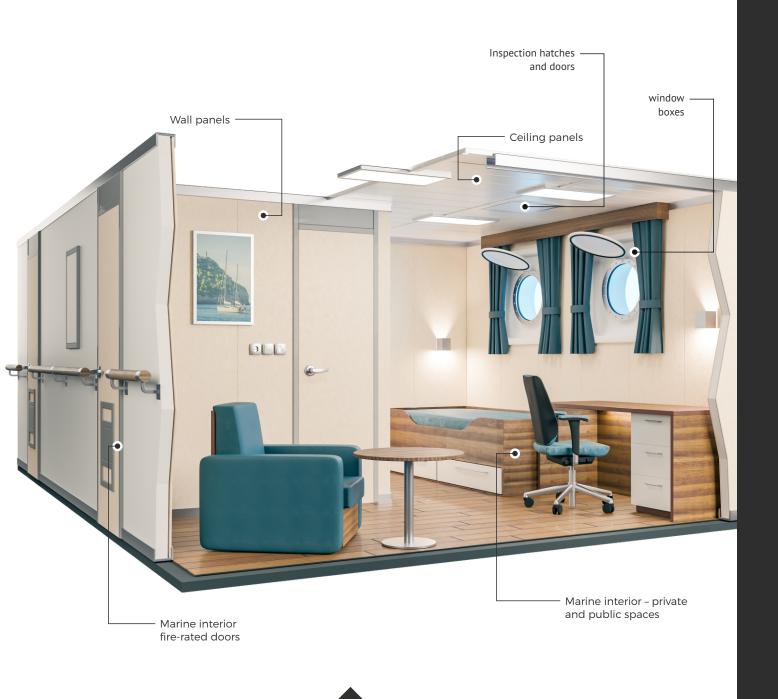

# **DOORS**

- Interior doors are required to outfit all accommodations areas

The following range of MED approved doors are available:

- Class: A0 A30
- Class: A60
- Class: B15

Following options are available:

### Finish details:

- RAL painted
- PVC
- Custom made

Bulkhead systems designated for:

- dry rooms
- wet rooms
- technical rooms
- MED certified system for B and C fire class

# WALL SYSTEMS

# **CEILING SYSTEMS**

- Complete various ceiling systems designated for all types of ships especially for Cruise and Ferry
- MED certified system for B and C, fire class

# **INSPECTION DOORS AND REVISIONS**

- Designated for fast and easy access required for confined spaces
- MED certified for B and C class systems

Wide range of required products:

- Bulkhead inspection doors single and double
- Ceiling inspection doors
- Various sizes and assignment
- Various access and opening options

# **ACCOMODATION MODULES**

**SEC SYSTEMS** is capable to provide complete accommodation solutions for new builds, retrofits, or upgrades. We have the knowledge and capacity to provide furniture including metal, wet units, and much more. Contact us for more details if you are looking for a reliable partner in your project.