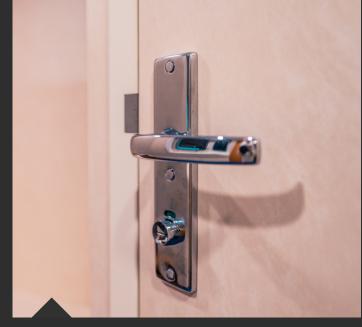

# **DOORS**

- Interior doors are required to outfit all accommodations areas

The following range of MED approved doors are available:

- Class: A0 A30
- Class: A60
- Class: B15

Following options are available:

- Double doors
- Windows
- Gas-tight
- Hose proof
- Weather tied
- Improved acoustic

### Finish details:

- RAL painted
- PVC
- Custom made

Bulkhead systems designated for:

- dry rooms
- wet rooms
- technical rooms
- MED certified system for B and C fire class

### Finish details:

- stainless steel
- RAL painted
- PVC
- Custom made
- Improved acoustic systems available up to 50 Db noise reduction
- MED approved Mineral board systems are also available
- Aluminium honeycomb system
- System designated for fast and easy installation