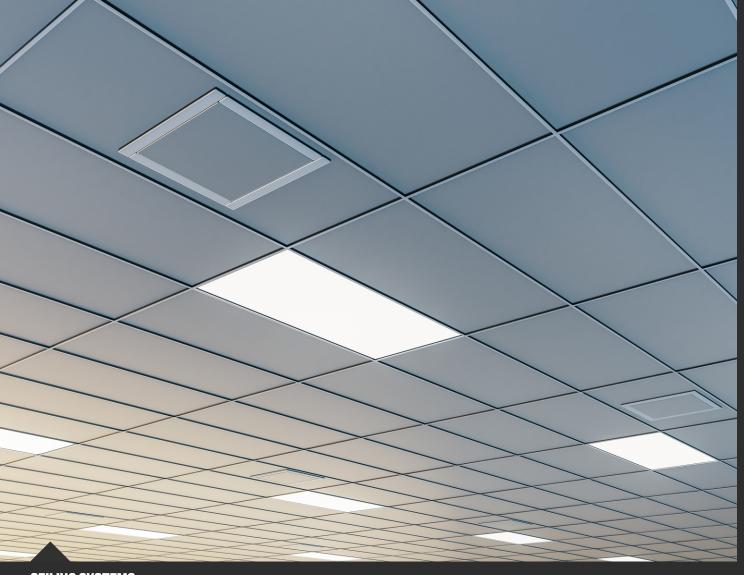

# **CEILING SYSTEMS**

- Complete various ceiling systems designated for all types of ships especially for Cruise and Ferry
- MED certified system for B and C, fire class

### Wide range of systems:

- Self-supporting system, including the option
- with no visible joints
- Tile ceiling system
- Stripe ceiling system
- Improved acoustic systems available up to 50 Db noise reduction
- Aluminium honeycomb systems are also available
- System designated for fast and easy installation

# **INSPECTION DOORS AND REVISIONS**

- Designated for fast and easy access required for confined spaces
- MED certified for B and C class systems

Wide range of required products:

- Bulkhead inspection doors single and double
- Ceiling inspection doors
- Various sizes and assignment
- Various access and opening options