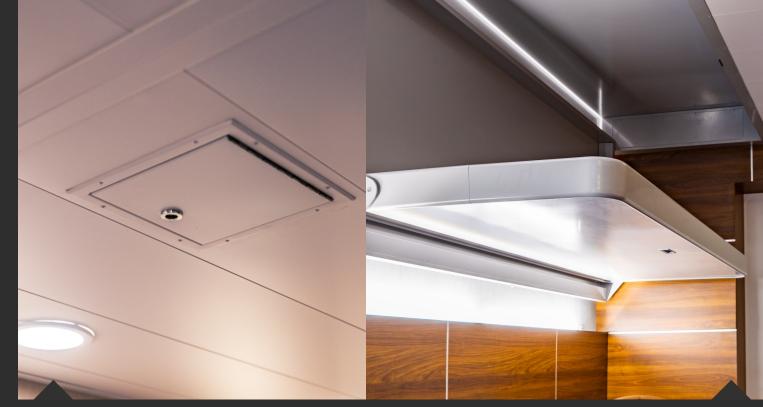

# **INSPECTION DOORS AND REVISIONS**

- Designated for fast and easy access required for confined spaces
- MED certified for B and C class systems

Wide range of required products:

- Bulkhead inspection doors single and double
- Ceiling inspection doors
- Various sizes and assignment
- Various access and opening options

### Finish details:

- stainless steel

- Steel and aluminum constructions available

### Options:

- single, double, suspended, standing, folding
- Non-standard: pull out beds
- Finish according to customer requirements