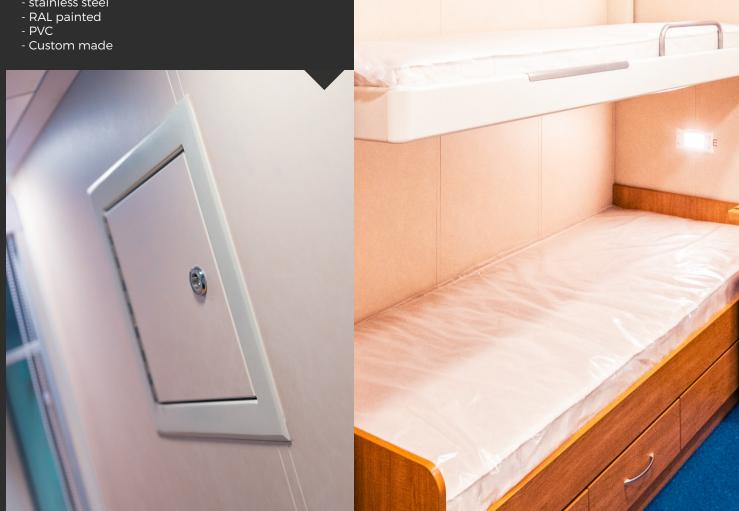

# **INSPECTION DOORS AND REVISIONS**

- Designated for fast and easy access required for confined spaces
- MED certified for B and C class systems

Wide range of required products:

- Bulkhead inspection doors single and double
- Ceiling inspection doors
- Various sizes and assignment
- Various access and opening options

### Finish details:

- stainless steel

- Steel and aluminum constructions available

# **PULLMAN TYPE BEDS**